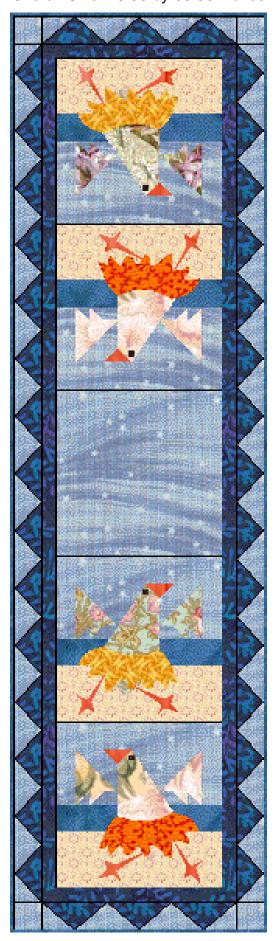

I have had a request for the South Seas Chickens pattern in pdf format. I've attached a copy of the paper pieced chicken block and a page for the applique. Both are half-size so you will have to copy them at 200% to get full size pattern.

Marje

Unnamed
Overall Size: 18.50 by 66.50 inches